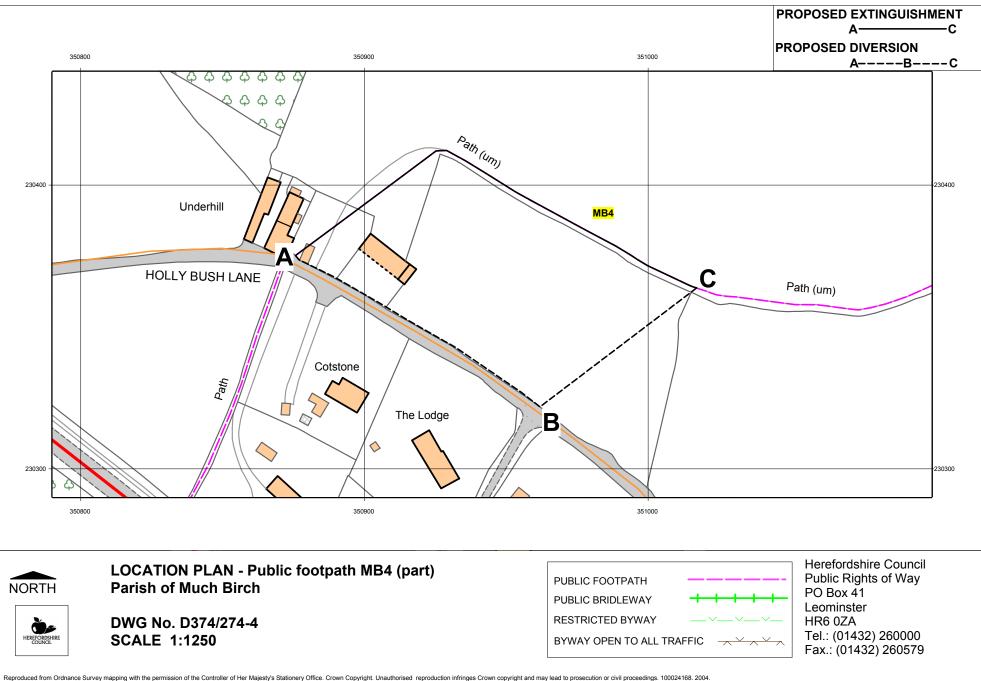

Reproduced non ordinance survey mapping with the permission or the Controller on Her Majesty's stationery Orice. Crown Copyright. Unautorised reproduction mininges Crown Copyright and may lead to proceedings. 10024 105. 2004. This information is based on that currently available to the County of Herefordshire District Council from the Definitive map and Statement and other public records. It is given on the strict understanding that neither the Council nor any of its officers will be responsible for the accuracy of this information or accept any liability whatsoever for any error or omission therein for any loss or damage arising from interpretation or use of the information supplied. The inquire should rely on the results of their own investigations.